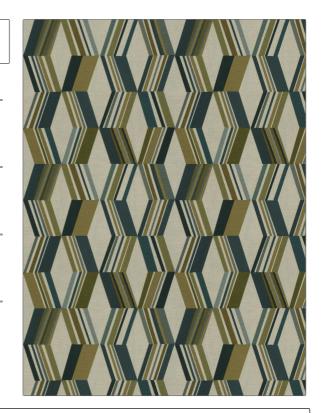

PATTERN 04322 COLOR Jungle

BRAND APPLICATION

Trend Fabric

USES CATEGORIES

Upholstery Wovens

COLORS DESIGN TYPES

Green, Aqua / Teal Contemporary / Modern

SCALE RAILROADED

Large Not Railroaded

| WIDTH                | VERTICAL REPEAT         | HORIZONTAL REPEAT                                | CONTENT        |
|----------------------|-------------------------|--------------------------------------------------|----------------|
| 54.00 in (137.16 cm) | 14.00 in (35.56 cm)     | 14.50 in (36.83 cm)                              | 100% Polyester |
| BACKING              | FIRE CODES              | DOUBLE RUBS                                      | PRODUCT NUMBER |
| 100% Latex Backing   | UFAC Class I / NFPA 260 | Exceeds 30,000 Double<br>Rubs (Wyzenbeek Method) | 8889903        |
| COUNTRY              | CLEANING CODES          |                                                  |                |
| China                | WS                      |                                                  |                |
|                      |                         |                                                  |                |