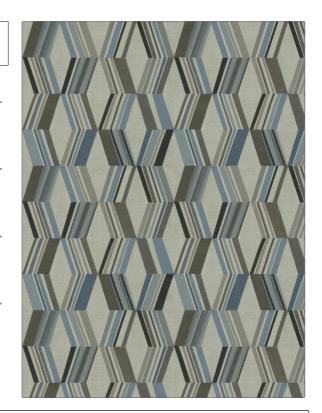

PATTERN 04322 COLOR Frost

BRAND APPLICATION

Trend Fabric

USES CATEGORIES

Upholstery Wovens

COLORS DESIGN TYPES

Light Blue Contemporary / Modern

SCALE RAILROADED

Large Not Railroaded

| WIDTH                | VERTICAL REPEAT         | HORIZONTAL REPEAT                                | CONTENT        |
|----------------------|-------------------------|--------------------------------------------------|----------------|
| 54.00 in (137.16 cm) | 14.00 in (35.56 cm)     | 14.50 in (36.83 cm)                              | 100% Polyester |
| BACKING              | FIRE CODES              | DOUBLE RUBS                                      | PRODUCT NUMBER |
| 100% Latex Backing   | UFAC Class I / NFPA 260 | Exceeds 30,000 Double<br>Rubs (Wyzenbeek Method) | 8889901        |
| COUNTRY              | CLEANING CODES          |                                                  |                |
| China                | WS                      |                                                  |                |
|                      |                         |                                                  |                |