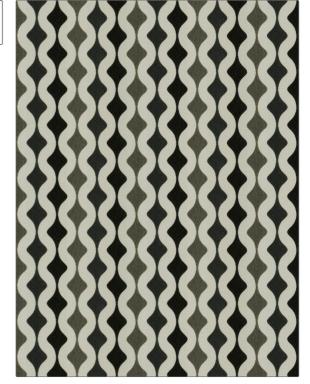

SCALE

Medium

PATTERN 04319 COLOR Charcoal BRAND APPLICATION Trend Fabric USES CATEGORIES Upholstery Wovens, Chenille DESIGN TYPES COLORS Black, Grey Geometric, Global / Ethnic, Contemporary / Modern,

Ogee, Abstract

Railroaded

| WIDTH                | VERTICAL REPEAT         | HORIZONTAL REPEAT                                | CONTENT        |
|----------------------|-------------------------|--------------------------------------------------|----------------|
| 54.00 in (137.16 cm) | 3.50 in (8.89 cm)       | 11.50 in (29.21 cm)                              | 100% Polyester |
| BACKING              | FIRE CODES              | DOUBLE RUBS                                      | PRODUCT NUMBER |
|                      | UFAC Class I / NFPA 260 | Exceeds 24,000 Double<br>Rubs (Wyzenbeek Method) | 8889301        |
| COUNTRY              | CLEANING CODES          |                                                  |                |
| China                | WS                      |                                                  |                |