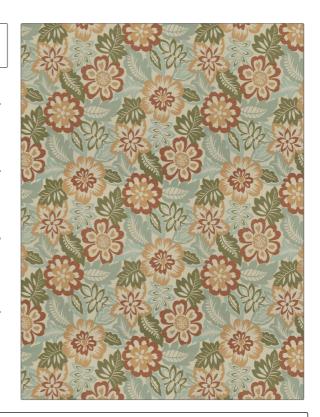

PATTERN 04363 **Bouquet** COLOR

BRAND APPLICATION

Trend Fabric

USES CATEGORIES

Upholstery Wovens

COLORS DESIGN TYPES

Floral, Jacquard Pattern, Kids, Contemporary / **Multi-Color** 

Modern

RAILROADED SCALE

Not Railroaded Large

| WIDTH                | VERTICAL REPEAT         | HORIZONTAL REPEAT                                | CONTENT        |
|----------------------|-------------------------|--------------------------------------------------|----------------|
| 56.00 in (142.24 cm) | 30.00 in (76.20 cm)     | 30.00 in (76.20 cm)                              | 100% Polyester |
| BACKING              | FIRE CODES              | DOUBLE RUBS                                      | PRODUCT NUMBER |
| 100% Acrylic Backing | UFAC Class I / NFPA 260 | Exceeds 75,000 Double<br>Rubs (Wyzenbeek Method) | 8879601        |
| COUNTRY              | CLEANING CODES          |                                                  |                |
| China                | W                       |                                                  |                |
|                      |                         |                                                  |                |