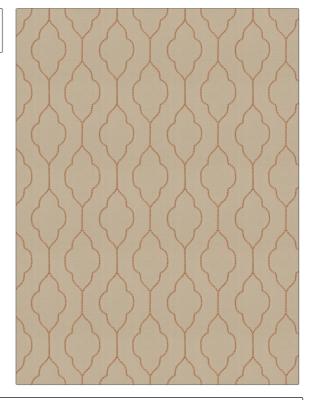

| pattern 04259 color 01 |                                         |  |
|------------------------|-----------------------------------------|--|
| BRAND                  | APPLICATION                             |  |
| Trend                  | Fabric                                  |  |
| USES                   | CATEGORIES                              |  |
| Bedding, Drapery       | Crewels / Embroideries,<br>Faux Silk    |  |
| COLORS                 | DESIGN TYPES                            |  |
| Orange / Spice         | Embroidery, Lattice /<br>Fretwork, Ogee |  |
| SCALE                  | RAILROADED                              |  |
| Medium                 | Not Railroaded                          |  |

| WIDTH                | VERTICAL REPEAT    | HORIZONTAL REPEAT  | CONTENT                                                        |
|----------------------|--------------------|--------------------|----------------------------------------------------------------|
| 51.00 in (129.54 cm) | 7.50 in (19.05 cm) | 6.50 in (16.51 cm) | Embroidery: 100% Viscose,<br>Base: 80% Rayon, 20%<br>Polyester |
| BACKING PRODUCT NU   | PRODUCT NUMBER     | COUNTRY            | CLEANING CODES                                                 |
|                      | 8627101            | India              | S                                                              |