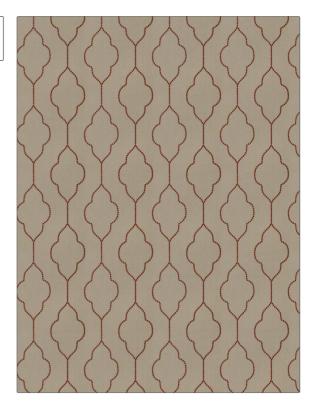

## Fabric Product Details

| PATTERN<br>COLOR | 04259<br>Red Birch |                                         |  |
|------------------|--------------------|-----------------------------------------|--|
|                  |                    |                                         |  |
| BRAND            |                    | APPLICATION                             |  |
| Trend            |                    | Fabric                                  |  |
| USES             |                    | CATEGORIES                              |  |
| Bedding, Drapery |                    | Crewels / Embroideries,<br>Faux Silk    |  |
| COLORS           |                    | DESIGN TYPES                            |  |
| Red              |                    | Embroidery, Lattice /<br>Fretwork, Ogee |  |
| SCALE            |                    | RAILROADED                              |  |
| Medium           |                    | Not Railroaded                          |  |

| WIDTH                | VERTICAL REPEAT    | HORIZONTAL REPEAT  | CONTENT                                                        |
|----------------------|--------------------|--------------------|----------------------------------------------------------------|
| 51.00 in (129.54 cm) | 7.50 in (19.05 cm) | 6.50 in (16.51 cm) | Embroidery: 100% Viscose,<br>Base: 80% Rayon, 20%<br>Polyester |
| BACKING              | PRODUCT NUMBER     | COUNTRY            | CLEANING CODES                                                 |
|                      | 8627002            | India              | S                                                              |

ADDITIONAL PRODUCT NOTES

Exclusive Pattern, Embroidered Textiles Are Not, Guaranteed For Precise Color, Matching And Colorfastness., Color Placement Of Embroidery, May Vary. All Measurements, Quoted For Repeats Are, Approximate.