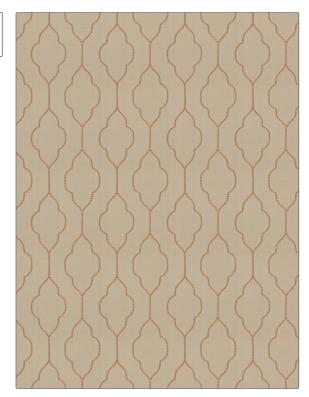

## Fabric Product Details

| PATTERN 04259<br>COLOR Copper Birch |                                         |  |
|-------------------------------------|-----------------------------------------|--|
| BRAND                               | APPLICATION                             |  |
| Trend                               | Fabric                                  |  |
| USES                                | CATEGORIES                              |  |
| Bedding, Drapery                    | Crewels / Embroideries,<br>Faux Silk    |  |
| COLORS                              | DESIGN TYPES                            |  |
| Orange / Spice                      | Embroidery, Lattice /<br>Fretwork, Ogee |  |
| SCALE                               | RAILROADED                              |  |
| Medium                              | Not Railroaded                          |  |

| WIDTH                | VERTICAL REPEAT    | HORIZONTAL REPEAT  | CONTENT                                                        |
|----------------------|--------------------|--------------------|----------------------------------------------------------------|
| 51.00 in (129.54 cm) | 7.50 in (19.05 cm) | 6.50 in (16.51 cm) | Embroidery: 100% Viscose,<br>Base: 80% Rayon, 20%<br>Polyester |
| BACKING              | PRODUCT NUMBER     | COUNTRY            | CLEANING CODES                                                 |
|                      | 8627001            | India              | S                                                              |

ADDITIONAL PRODUCT NOTES

Exclusive Pattern, Embroidered Textiles Are Not, Guaranteed For Precise Color, Matching And Colorfastness., Color Placement Of Embroidery, May Vary. All Measurements, Quoted For Repeats Are, Approximate.