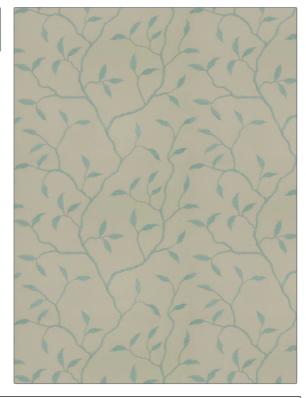

pattern 04253 color Mist Natural

Trend Fabric

USES CATEGORIES

Bedding, Drapery Crewels / Embroideries, Faux Silk

COLORS DESIGN TYPES

Aqua / Teal Embroidery, Leaves

RAILROADED

**Not Railroaded** 

ADDITIONAL PRODUCT NOTES

SCALE

Medium

Exclusive Pattern, Embroidered Textiles Are Not, Guaranteed For Precise Color, Matching And Colorfastness., Color Placement Of Embroidery, May Vary. All Measurements, Quoted For Repeats Are, Approximate.