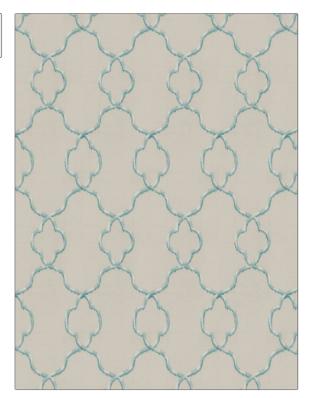

## Fabric Product Details

| PATTERN 04258<br>COLOR IVORY Ocean |                                         |
|------------------------------------|-----------------------------------------|
| BRAND                              | APPLICATION                             |
| Trend                              | Fabric                                  |
| USES                               | CATEGORIES                              |
| Bedding, Drapery                   | Crewels / Embroideries,<br>Faux Silk    |
| COLORS                             | DESIGN TYPES                            |
| Aqua / Teal                        | Embroidery, Lattice /<br>Fretwork, Ogee |
| SCALE                              | RAILROADED                              |
| Medium                             | Not Railroaded                          |

ADDITIONAL PRODUCT NOTES

Exclusive Pattern, Embroidered Textiles Are Not, Guaranteed For Precise Color, Matching And Colorfastness., Color Placement Of Embroidery, May Vary. All Measurements, Quoted For Repeats Are, Approximate.