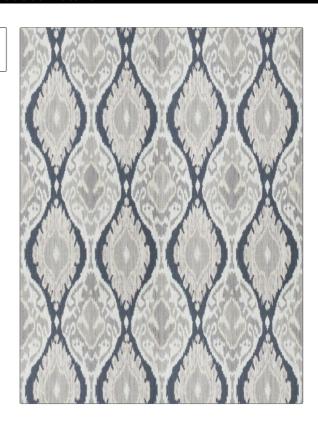

pattern 04233 color Charcoal

BRAND APPLICATION

Trend Fabric

USES CATEGORIES

**Prints** 

Grey

SCALE

Medium

Bedding, Drapery, Multipurpose

BOOK COLORS

Vern Yip Vol. II Linen / Quartz

Global / Ethnic, Print Pattern

RAILROADED

Not Railroaded

DESIGN TYPES

| WIDTH                | VERTICAL REPEAT                                  | HORIZONTAL REPEAT      | CONTENT     |
|----------------------|--------------------------------------------------|------------------------|-------------|
| 54.00 in (137.16 cm) | 27.00 in (68.58 cm)                              | 13.50 in (34.29 cm)    | 100% Cotton |
| BACKING              | Exceeds 15,000 Double<br>Rubs (Wyzenbeek Method) | PRODUCT NUMBER 8618105 | 07/2017     |
| COUNTRY              | CLEANING CODES                                   |                        |             |
| China                | S                                                |                        |             |
|                      |                                                  |                        |             |