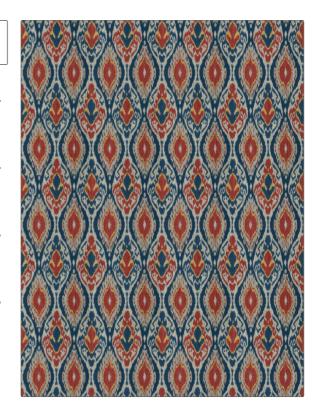

## **Fabric Product Details**

PATTERN 04233 COLOR Blue Multi

BRAND

APPLICATION

Trend

Fabric

USES

CATEGORIES

Bedding, Drapery, Multipurpose Prints

воок

COLORS

Vern Yip Vol. II Navy / Amethyst

Blue, Red, Multi-Color

DESIGN TYPES

SCALE

Global / Ethnic, Print Pattern Medium

RAILROADED

Not Railroaded

| WIDTH                | VERTICAL REPEAT                         | HORIZONTAL REPEAT      | CONTENT             |
|----------------------|-----------------------------------------|------------------------|---------------------|
| 54.00 in (137.16 cm) | 27.00 in (68.58 cm)                     | 13.50 in (34.29 cm)    | 100% Cotton         |
| BACKING              | Exceeds 15,000 Double                   | PRODUCT NUMBER 8618102 | DATE BOOKED 07/2017 |
| COUNTRY              | Rubs (Wyzenbeek Method)  CLEANING CODES |                        |                     |
| China                | s                                       |                        |                     |
|                      |                                         |                        |                     |