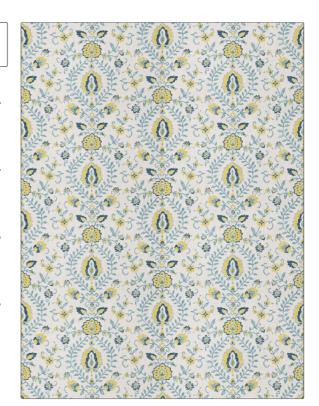

PATTERN 04231 COLOR Sapphire Sky

BRAND

APPLICATION

Trend

Fabric

USES

CATEGORIES

Bedding, Drapery, Multipurpose Prints, Linen

воок

COLORS

Vern Yip Vol. II Navy / Amethyst

Yellow, Aqua / Teal

DESIGN TYPES

SCALE

Global / Ethnic, Print Pattern, Damask Medium

RAILROADED

Not Railroaded

| WIDTH                | VERTICAL REPEAT                         | HORIZONTAL REPEAT      | CONTENT               |
|----------------------|-----------------------------------------|------------------------|-----------------------|
| 54.00 in (137.16 cm) | 18.00 in (45.72 cm)                     | 27.00 in (68.58 cm)    | 55% Linen, 45% Cotton |
| BACKING              | Exceeds 15,000 Double                   | PRODUCT NUMBER 8617905 | DATE BOOKED 07/2017   |
| COUNTRY              | Rubs (Wyzenbeek Method)  CLEANING CODES |                        |                       |
| China                | s                                       |                        |                       |
| China                | S                                       |                        |                       |