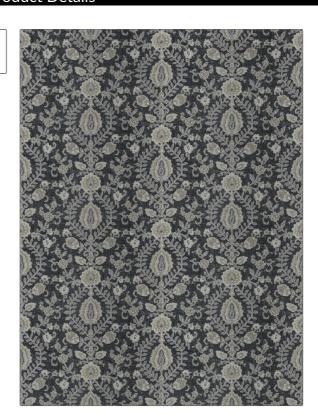

ı

pattern 04231 color Charcoal

BRAND APPLICATION

Trend Fabric

USES CATEGORIES

Bedding, Drapery, Multipurpose

Vern Yip Vol. II Linen / Quartz

Black

COLORS

Prints, Linen

\_\_\_\_\_

Global / Ethnic, Print Pattern, Damask SCALE

Medium

RAILROADED

DESIGN TYPES

воок

Not Railroaded

| 18.00 in (45.72 cm)                | 27.00 in (68.58 cm)                                           | 55% Linen, 45% Cotton                                                                  |
|------------------------------------|---------------------------------------------------------------|----------------------------------------------------------------------------------------|
| DOUBLE RUBS  Exceeds 15,000 Double | PRODUCT NUMBER 8617903                                        | DATE BOOKED 07/2017                                                                    |
| Rubs (Wyzenbeek Method)            |                                                               |                                                                                        |
| S CLEANING CODES                   |                                                               |                                                                                        |
|                                    | Exceeds 15,000 Double Rubs (Wyzenbeek Method)  CLEANING CODES | Exceeds 15,000 Double Rubs (Wyzenbeek Method)  CLEANING CODES  PRODUCT NUMBER  8617903 |