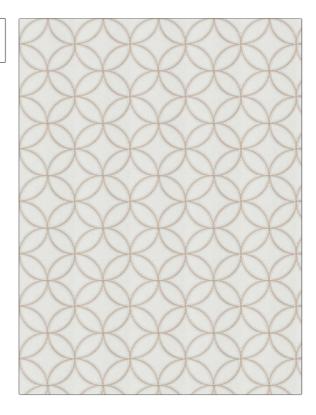

| PATTERN 04239 COLOR Natural                                                 |                        |  |
|-----------------------------------------------------------------------------|------------------------|--|
| BRAND                                                                       | APPLICATION            |  |
| Trend                                                                       | Fabric                 |  |
| USES                                                                        | CATEGORIES             |  |
| Bedding, Drapery                                                            | Crewels / Embroideries |  |
| воок                                                                        | COLORS                 |  |
| Vern Yip Vol. II Linen /<br>Quartz                                          | Taupe / Tan, White     |  |
| DESIGN TYPES                                                                | SCALE                  |  |
| Embroidery, Lattice /<br>Fretwork, Contemporary /<br>Modern, Dots / Circles | Medium                 |  |

| WIDTH                | VERTICAL REPEAT    | HORIZONTAL REPEAT  | CONTENT                                        |
|----------------------|--------------------|--------------------|------------------------------------------------|
| 52.00 in (132.08 cm) | 5.25 in (13.34 cm) | 5.25 in (13.34 cm) | Embroidery: 100% Viscose,<br>Base: 100% Cotton |
| BACKING              | PRODUCT NUMBER     | DATE BOOKED        | COUNTRY                                        |
|                      | 8615605            | 07/2017            | China                                          |
| CLEANING CODES  S    | -                  |                    |                                                |
|                      |                    |                    |                                                |

ADDITIONAL PRODUCT NOTES

RAILROADED

Not Railroaded

Exclusive Pattern, Embroidered Textiles Are Not, Guaranteed For Precise Color, Matching And Colorfastness., Color Placement Of Embroidery, May Vary. All Measurements, Quoted For Repeats Are, Approximate.