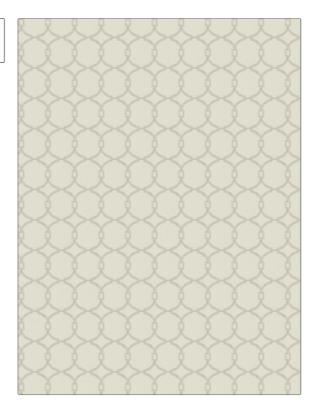

04243 **PATTERN Metallic Cream** COLOR BRAND APPLICATION Trend **Fabric** USES CATEGORIES Bedding, Drapery Crewels / Embroideries воок COLORS Vern Yip Vol. II Linen / Black, Metallic Quartz DESIGN TYPES SCALE Embroidery, Lattice / Medium Fretwork, Dots / Circles RAILROADED

| 1                | VERTICAL REPEAT    | HORIZONTAL REPEAT  | CONTENT                                             |
|------------------|--------------------|--------------------|-----------------------------------------------------|
| O in (132.08 cm) | 5.25 in (13.34 cm) | 4.50 in (11.43 cm) | Embroidery: 100%<br>Polyester, Base: 100%<br>Cotton |
| NG               | PRODUCT NUMBER     | DATE BOOKED        | COUNTRY                                             |
|                  | 8612901            | 07/2017            | China                                               |
| ING CODES        |                    |                    |                                                     |
|                  |                    |                    |                                                     |
| ING CODES        |                    |                    |                                                     |

ADDITIONAL PRODUCT NOTES

Not Railroaded

Exclusive Pattern, Embroidered Textiles Are Not, Guaranteed For Precise Color, Matching And Colorfastness., Color Placement Of Embroidery, May Vary. All Measurements, Quoted For Repeats Are, Approximate.