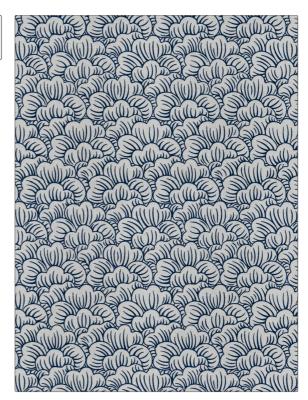

04227 **PATTERN** 03 COLOR BRAND APPLICATION Trend Fabric USES CATEGORIES Bedding, Drapery, **Prints** Multipurpose COLORS DESIGN TYPES Blue, Navy Floral, Asian, Print Pattern, Bargello SCALE RAILROADED Medium **Not Railroaded** 

| WIDTH                | VERTICAL REPEAT     | HORIZONTAL REPEAT   | CONTENT              |
|----------------------|---------------------|---------------------|----------------------|
| 51.00 in (129.54 cm) | 15.75 in (40.00 cm) | 12.75 in (32.38 cm) | 55% Linen, 45% Rayon |
| BACKING              | PRODUCT NUMBER      | COUNTRY             | CLEANING CODES       |
|                      | 8598603             | China               | S                    |