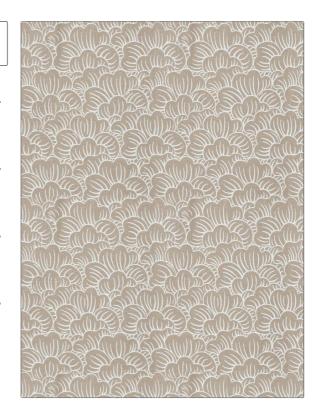

Floral, Asian, Print Pattern,

Bargello

RAILROADED

Not Railroaded

PATTERN 04227 **Natural** COLOR BRAND APPLICATION Trend Fabric USES CATEGORIES Bedding, Drapery, **Prints** Multipurpose воок COLORS Vern Yip Vol. II Linen / Quartz Linen, White DESIGN TYPES SCALE

Medium

| WIDTH                | VERTICAL REPEAT     | HORIZONTAL REPEAT   | CONTENT              |
|----------------------|---------------------|---------------------|----------------------|
| 51.00 in (129.54 cm) | 15.75 in (40.00 cm) | 12.75 in (32.38 cm) | 55% Linen, 45% Rayon |
| BACKING              | PRODUCT NUMBER      | DATE BOOKED         | COUNTRY              |
|                      | 8598505             | 07/2017             | China                |
| CLEANING CODES       | _                   |                     |                      |
| 5                    |                     |                     |                      |