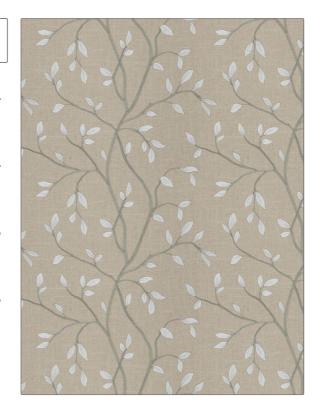

PATTERN 04220 COLOR 03

BRAND APPLICATION

Trend Fabric

USES CATEGORIES

Bedding, Drapery Crewels / Embroideries, Linen

COLORS DESIGN TYPES

Grey, Linen Embroidery, Leaves

SCALE RAILROADED

Medium Not Railroaded

| WIDTH                | VERTICAL REPEAT     | HORIZONTAL REPEAT   | CONTENT                                                    |
|----------------------|---------------------|---------------------|------------------------------------------------------------|
| 51.00 in (129.54 cm) | 15.50 in (39.37 cm) | 17.00 in (43.18 cm) | Embroidery: 100% Viscose,<br>Base: 55% Linen, 45%<br>Rayon |
| BACKING              | PRODUCT NUMBER      | COUNTRY             | CLEANING CODES                                             |
|                      | 8598003             | China               | S                                                          |