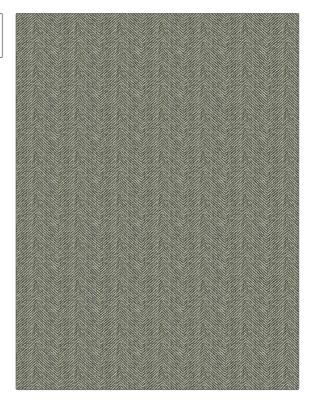

## Fabric Product Details

| PATTERN | 04739    |
|---------|----------|
| COLOR   | Graphite |

| -                  |                                                                |  |
|--------------------|----------------------------------------------------------------|--|
| Trend              | APPLICATION<br>Fabric                                          |  |
| USES               | CATEGORIES                                                     |  |
| Upholstery         | Outdoor, Easy To Clean,<br>Chenille, Eco / Environment<br>Plus |  |
| воок               | COLORS                                                         |  |
| Vern Yip Insideout | Black, Grey                                                    |  |
| DESIGN TYPES       | SCALE                                                          |  |
| Herringbone        | Large                                                          |  |
|                    |                                                                |  |

ADDITIONAL PRODUCT NOTES

Pfas-Free, Easy To Clean Finish, Indoor / Outdoor, 1,200 Hours Light Fastness, Ca Tb 117-2013, Anti-Bacterial / Anti-Microbial, Insideout Performance Fabrics, 100% Acrylic Backing, Shown Railroaded, Exclusive Pattern