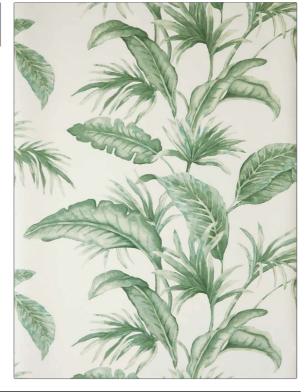

PATTERN 30044W COLOR Palm 02

BRAND APPLICATION

Trend Wallcovering

CATEGORIES COLORS

ASTM-E84, Wallpaper, Green

Prints

DESIGN TYPES SCALE

Large

Leaves, Print Pattern, Tropical / Botanical

| WIDTH                  | VERTICAL REPEAT                       | HORIZONTAL REPEAT   | CONTENT        |
|------------------------|---------------------------------------|---------------------|----------------|
| 27.00 in (68.58 cm)    | 24.00 in (60.96 cm)                   | 27.00 in (68.58 cm) | 100% Cellulose |
| BACKING                | FIRE CODES                            | PRODUCT NUMBER      | COUNTRY        |
| Strippable, Pretrimmed | Passes ASTM-E84, Ce Mark<br>Certified | 0818501             | USA            |