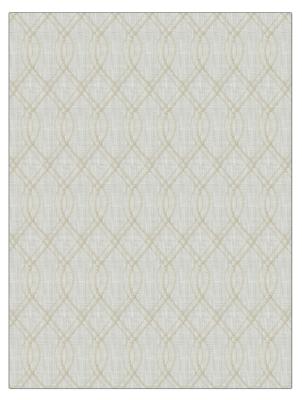

## Fabric Product Details

| PATTERN 04708<br>COLOR Cream |                           |  |
|------------------------------|---------------------------|--|
| BRAND                        | APPLICATION               |  |
| Trend                        | Fabric                    |  |
| USES                         | CATEGORIES                |  |
| Bedding, Drapery             | Crewels / Embroideries    |  |
| COLORS                       | DESIGN TYPES              |  |
| Beige, Off White / Ivory     | Embroidery, Novelty, Ogee |  |
| SCALE                        | RAILROADED                |  |
| Medium                       | Not Railroaded            |  |

| WIDTH                | VERTICAL REPEAT     | HORIZONTAL REPEAT | CONTENT                                                |
|----------------------|---------------------|-------------------|--------------------------------------------------------|
| 52.00 in (132.08 cm) | 11.50 in (29.21 cm) | 3.25 in (8.26 cm) | Embroidery: 100%<br>Polyester, Base: 100%<br>Polyester |
| BACKING PRODUCT N    | PRODUCT NUMBER      | COUNTRY           | CLEANING CODES                                         |
|                      | 0815401             | China             | S                                                      |

## ADDITIONAL PRODUCT NOTES

Embroidered Textiles Are Not, Guaranteed For Precise Color, Matching And Colorfastness., Color Placement Of Embroidery, May Vary. All Measurements, Quoted For Repeats Are, Approximate.