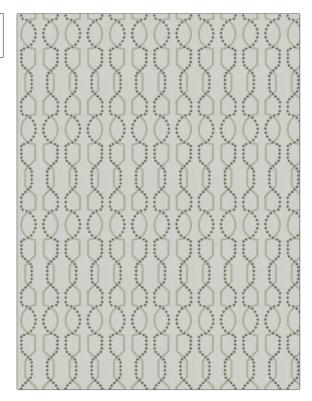

| PATTERN<br>COLOR | 04705<br>Cinder |                                   |
|------------------|-----------------|-----------------------------------|
| BRAND            |                 | APPLICATION                       |
| Trend            |                 | Fabric                            |
| USES             |                 | CATEGORIES                        |
| Bedding, Drapery |                 | Crewels / Embroideries            |
| COLORS           |                 | DESIGN TYPES                      |
| Grey, Linen      |                 | Embroidery, Lattice /<br>Fretwork |
| SCALE            |                 | RAILROADED                        |
| Medium           |                 | Not Railroaded                    |

| WIDTH                | VERTICAL REPEAT    | HORIZONTAL REPEAT  | CONTENT                                                         |
|----------------------|--------------------|--------------------|-----------------------------------------------------------------|
| 51.00 in (129.54 cm) | 9.00 in (22.86 cm) | 4.25 in (10.80 cm) | Embroidery: 100% Viscose,<br>Base: 50% Polyester, 50%<br>Cotton |
| BACKING              | PRODUCT NUMBER     | COUNTRY            | CLEANING CODES                                                  |
|                      | 0815102            | India              | S                                                               |