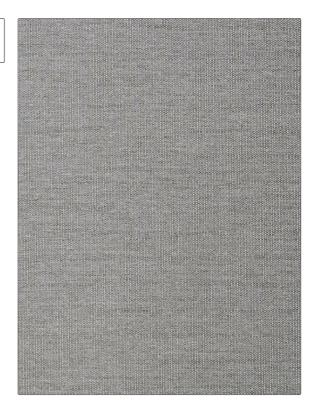

PATTERN 04205
COLOR Cloud

BRAND APPLICATION

Trend Fabric

USES CATEGORIES

Upholstery Wovens, Solids / Small Scale Patterns, Eco / Environment Plus

Grey

BOOK COLOR

**Basic Wovens** 

DESIGN TYPES RAILROADED

Solid, Texture Plain Not Railroaded

| WIDTH                     | FINISH                 | VERTICAL REPEAT                            | HORIZONTAL REPEAT                                |
|---------------------------|------------------------|--------------------------------------------|--------------------------------------------------|
| 58.00 in (147.32 cm)      | Water Repellent Finish | 0.00 in (0.00 cm)                          | 0.00 in (0.00 cm)                                |
| CONTENT                   | BACKING                | FIRE CODES                                 | DOUBLE RUBS                                      |
| 89% Polyester, 11% Cotton | Knit Backed            | UFAC Class I / NFPA 260,<br>Passes MVS 302 | Exceeds 50,000 Double<br>Rubs (Wyzenbeek Method) |
| PRODUCT NUMBER            | DATE BOOKED            | COUNTRY                                    | CLEANING CODES                                   |
| 8129011                   | 07/2017                | China                                      | P                                                |
|                           |                        |                                            |                                                  |