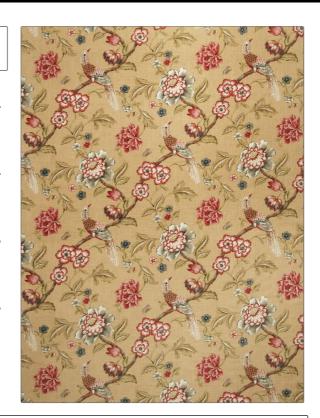

PATTERN 01832 Crimson COLOR

BRAND

Trend Fabric

USES CATEGORIES

Bedding, Drapery, Multipurpose, Upholstery **Prints** 

COLORS DESIGN TYPES

Jacobean, Novelty, Print Pattern Beige, Red

APPLICATION

SCALE RAILROADED

Large Not Railroaded

| WIDTH                | VERTICAL REPEAT                  | HORIZONTAL REPEAT                                | CONTENT             |
|----------------------|----------------------------------|--------------------------------------------------|---------------------|
| 54.00 in (137.16 cm) | 27.00 in (68.58 cm)              | 27.00 in (68.58 cm)                              | 55% Linen 45% Rayon |
| BACKING              | FIRE CODES                       | DOUBLE RUBS                                      | PRODUCT NUMBER      |
|                      | UFAC Class I, Passes NFPA<br>260 | Exceeds 36,000 Double<br>Rubs (Wyzenbeek Method) | 0797401             |
| COUNTRY              | CLEANING CODES                   |                                                  |                     |
| China                | S                                |                                                  |                     |
|                      |                                  |                                                  |                     |