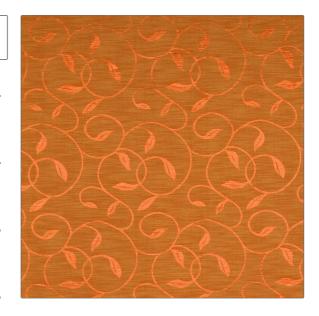

## Fabric Product Details

PATTERN 01798
COLOR Clay

COLORS

Trend Fabric

USES CATEGORIES

Bedding, Drapery, Solids / Small Scale
Multipurpose Patterns, Faux Silk

DESIGN TYPES

Orange / Spice Leaves, Scrollwork

SCALE RAILROADED

Small Not Railroaded

| WIDTH                | VERTICAL REPEAT                                  | HORIZONTAL REPEAT  | CONTENT                  |
|----------------------|--------------------------------------------------|--------------------|--------------------------|
| 60.00 in (152.40 cm) | 12.50 in (31.75 cm)                              | 7.50 in (19.05 cm) | 57% Cotton 43% Polyester |
| BACKING              | DOUBLE RUBS                                      | PRODUCT NUMBER     | COUNTRY                  |
|                      | Exceeds 30,000 Double<br>Rubs (Wyzenbeek Method) | 0792003            | Turkey                   |
| CLEANING CODES       | _                                                |                    |                          |
| S                    |                                                  |                    |                          |