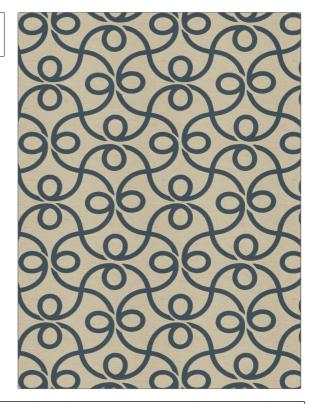

|                  | 3978 |                                   |  |
|------------------|------|-----------------------------------|--|
| color <b>0</b> 2 | +    |                                   |  |
| BRAND            |      | APPLICATION                       |  |
| Trend            |      | Fabric                            |  |
| USES             |      | CATEGORIES                        |  |
| Bedding, Drapery |      | Crewels / Embroideries            |  |
| COLORS           |      | DESIGN TYPES                      |  |
| Blue, Navy       |      | Embroidery, Lattice /<br>Fretwork |  |
| SCALE            |      | RAILROADED                        |  |
| Large            |      | Not Railroaded                    |  |

| WIDTH                | VERTICAL REPEAT     | HORIZONTAL REPEAT   | CONTENT                                                          |
|----------------------|---------------------|---------------------|------------------------------------------------------------------|
| 52.00 in (132.08 cm) | 12.00 in (30.48 cm) | 12.50 in (31.75 cm) | Embroidery: 100%<br>Polyester, Base: 90%<br>Polyester, 10% Linen |
| BACKING              | PRODUCT NUMBER      | COUNTRY             | CLEANING CODES                                                   |
|                      | 7910704             | China               | S                                                                |

ADDITIONAL PRODUCT NOTES

Exclusive Pattern, Embroidered Textiles Are Not, Guaranteed For Precise Color, Matching And Colorfastness., Color Placement Of Embroidery, May Vary. All Measurements, Quoted For Repeats Are, Approximate.