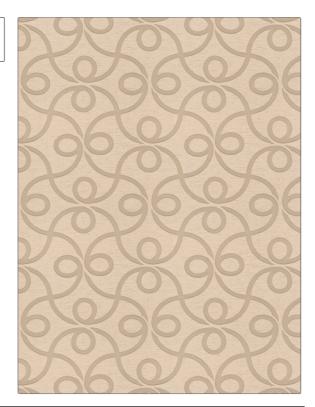

## Fabric Product Details

| PATTERN | 03978 |
|---------|-------|
| COLOR   | 01    |

| BRAND            | APPLICATION            |  |
|------------------|------------------------|--|
| Trend            | Fabric                 |  |
|                  |                        |  |
| USES             | CATEGORIES             |  |
|                  |                        |  |
| Bedding, Drapery | Crewels / Embroideries |  |
|                  |                        |  |
|                  |                        |  |
| COLORS           | DESIGN TYPES           |  |
| COLORS           |                        |  |
| Linen            | Embroidery, Lattice /  |  |
| Ellion           | Fretwork               |  |
|                  |                        |  |
|                  |                        |  |
| SCALE            | RAILROADED             |  |
| Large            | Not Railroaded         |  |

| WIDTH                | VERTICAL REPEAT     | HORIZONTAL REPEAT   | CONTENT                                                          |
|----------------------|---------------------|---------------------|------------------------------------------------------------------|
| 52.00 in (132.08 cm) | 12.00 in (30.48 cm) | 12.50 in (31.75 cm) | Embroidery: 100%<br>Polyester, Base: 90%<br>Polyester, 10% Linen |
| BACKING PRODUC       | PRODUCT NUMBER      | COUNTRY             | CLEANING CODES                                                   |
|                      | 7910701             | China               | S                                                                |

ADDITIONAL PRODUCT NOTES

Exclusive Pattern, Embroidered Textiles Are Not, Guaranteed For Precise Color, Matching And Colorfastness., Color Placement Of Embroidery, May Vary. All Measurements, Quoted For Repeats Are, Approximate.