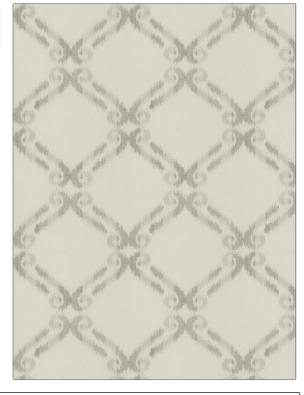

PATTERN 03976 06 COLOR BRAND APPLICATION Trend Fabric USES CATEGORIES Bedding, Drapery Crewels / Embroideries COLORS DESIGN TYPES Grey, Linen Embroidery, Lattice / Fretwork, Ogee

RAILROADED

Not Railroaded

| WIDTH                | VERTICAL REPEAT     | HORIZONTAL REPEAT   | CONTENT                                      |
|----------------------|---------------------|---------------------|----------------------------------------------|
| 52.00 in (132.08 cm) | 11.50 in (29.21 cm) | 11.00 in (27.94 cm) | Embroidery: 100% Rayon,<br>Base: 100% Cotton |
| BACKING              | PRODUCT NUMBER      | COUNTRY             | CLEANING CODES                               |
|                      | 7910506             | China               | S                                            |

ADDITIONAL PRODUCT NOTES

SCALE

Large

Exclusive Pattern, Embroidered Textiles Are Not, Guaranteed For Precise Color, Matching And Colorfastness., Color Placement Of Embroidery, May Vary. All Measurements, Quoted For Repeats Are, Approximate.