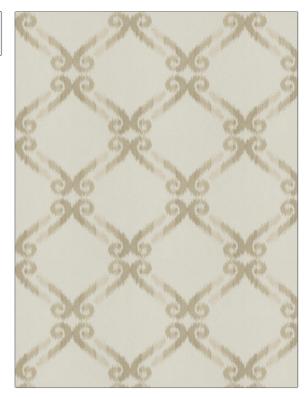

PATTERN 03976 05 COLOR BRAND APPLICATION Trend Fabric USES CATEGORIES Bedding, Drapery Crewels / Embroideries DESIGN TYPES COLORS Beige, Taupe / Tan Embroidery, Lattice / Fretwork, Ogee SCALE RAILROADED

**Not Railroaded** 

| WIDTH                | VERTICAL REPEAT     | HORIZONTAL REPEAT   | CONTENT                                      |
|----------------------|---------------------|---------------------|----------------------------------------------|
| 52.00 in (132.08 cm) | 11.50 in (29.21 cm) | 11.00 in (27.94 cm) | Embroidery: 100% Rayon,<br>Base: 100% Cotton |
| BACKING              | PRODUCT NUMBER      | COUNTRY             | CLEANING CODES                               |
|                      | 7910505             | China               | S                                            |

ADDITIONAL PRODUCT NOTES

Large

Exclusive Pattern, Embroidered Textiles Are Not, Guaranteed For Precise Color, Matching And Colorfastness., Color Placement Of Embroidery, May Vary. All Measurements, Quoted For Repeats Are, Approximate.