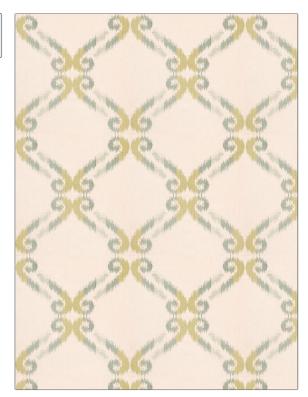

PATTERN 03976 03 COLOR BRAND APPLICATION Trend Fabric USES CATEGORIES Bedding, Drapery Crewels / Embroideries DESIGN TYPES COLORS Aqua / Teal, Light Green Embroidery, Lattice / Fretwork, Ogee SCALE RAILROADED Large Not Railroaded

| WIDTH                | VERTICAL REPEAT     | HORIZONTAL REPEAT   | CONTENT                                      |
|----------------------|---------------------|---------------------|----------------------------------------------|
| 52.00 in (132.08 cm) | 11.50 in (29.21 cm) | 11.00 in (27.94 cm) | Embroidery: 100% Rayon,<br>Base: 100% Cotton |
| BACKING              | PRODUCT NUMBER      | COUNTRY             | CLEANING CODES                               |
|                      | 7910503             | China               | S                                            |