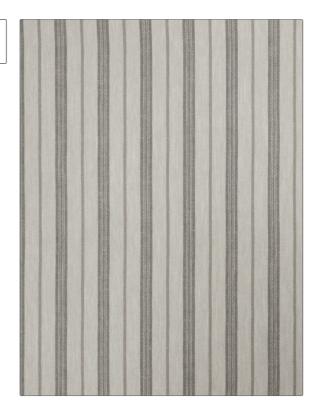

PATTERN 02972 COLOR 03

Wovens

DESIGN TYPES

RAILROADED

BRAND APPLICATION

Trend Fabric

USES CATEGORIES

Bedding, Drapery, Multipurpose

COLORS

SCALE

...ра. росс

Grey, Linen Stripes

Medium Not Railroaded

| WIDTH                | VERTICAL REPEAT                  | HORIZONTAL REPEAT  | CONTENT               |
|----------------------|----------------------------------|--------------------|-----------------------|
| 54.00 in (137.16 cm) | 0.00 in (0.00 cm)                | 4.00 in (10.16 cm) | 55% Linen, 45% Cotton |
| BACKING              | FIRE CODES                       | PRODUCT NUMBER     | COUNTRY               |
|                      | UFAC Class I, Passes NFPA<br>260 | 7909703            | China                 |
| CLEANING CODES       |                                  |                    |                       |
| S                    |                                  |                    |                       |