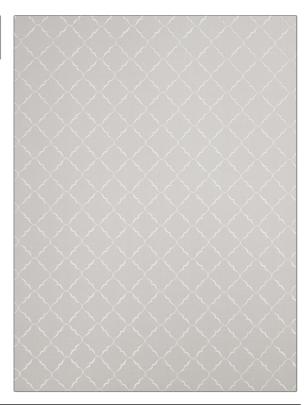

|         | 120<br>archment                  |
|---------|----------------------------------|
| BRAND   | APPLICATION                      |
| Trend   | Fabric                           |
| USES    | CATEGORIES                       |
| Drapery | Sheer, Crewels /<br>Embroideries |
| COLORS  | DESIGN TYPES                     |
| Linen   | Embroidery, Ogee                 |
| SCALE   | RAILROADED                       |
| Medium  | Not Railroaded                   |

| VERTICAL REPEAT        | HORIZONTAL REPEAT | CONTENT                                                          |
|------------------------|-------------------|------------------------------------------------------------------|
| 3.00 in (7.62 cm)      | 3.00 in (7.62 cm) | 100% Polyester                                                   |
| FIRE CODES             | PRODUCT NUMBER    | COUNTRY                                                          |
| Passes "NFPA 701" 2010 | 7736902           | Turkey                                                           |
| _                      |                   |                                                                  |
|                        |                   |                                                                  |
|                        | 3.00 in (7.62 cm) | 3.00 in (7.62 cm)  3.00 in (7.62 cm)  FIRE CODES  PRODUCT NUMBER |

ADDITIONAL PRODUCT NOTES

Embroidered Textiles Are Not, Guaranteed For Precise Color, Matching And Colorfastness., Color Placement Of Embroidery, May Vary. All Measurements, Quoted For Repeats Are, Approximate.