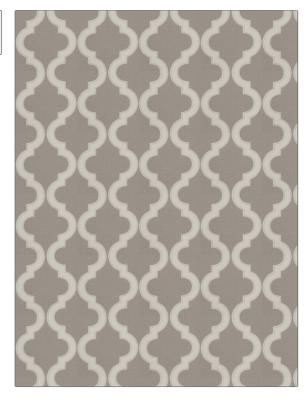

| PATTERN<br>COLOR | 04090 |                        |  |
|------------------|-------|------------------------|--|
| COLOR            | 02    |                        |  |
| BRAND            |       | APPLICATION            |  |
| Trend            |       | Fabric                 |  |
|                  |       |                        |  |
| USES             |       | CATEGORIES             |  |
| Bedding, Drapery |       | Crewels / Embroideries |  |
| COLORS           |       | DESIGN TYPES           |  |
| Grey             |       | Embroidery, Ogee       |  |
|                  |       |                        |  |
| SCALE            |       | RAILROADED             |  |
| Medium           |       | Not Railroaded         |  |

| WIDTH                | VERTICAL REPEAT    | HORIZONTAL REPEAT  | CONTENT                                                |
|----------------------|--------------------|--------------------|--------------------------------------------------------|
| 52.00 in (132.08 cm) | 6.00 in (15.24 cm) | 5.87 in (14.91 cm) | Embroidery: 100%<br>Polyester, Base: 100%<br>Polyester |
| BACKING              | PRODUCT NUMBER     | COUNTRY            | CLEANING CODES                                         |
|                      | 7714902            | China              | S                                                      |

ADDITIONAL PRODUCT NOTES

Embroidered Textiles Are Not, Guaranteed For Precise Color, Matching And Colorfastness., Color Placement Of Embroidery, May Vary. All Measurements, Quoted For Repeats Are, Approximate.