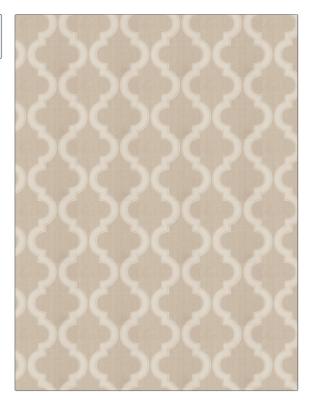

## Fabric Product Details

| PATTERN 04090            |                        |  |
|--------------------------|------------------------|--|
| COLOR Natural            |                        |  |
| BRAND                    | APPLICATION            |  |
| Trend                    | Fabric                 |  |
| USES                     | CATEGORIES             |  |
| Bedding, Drapery         | Crewels / Embroideries |  |
| COLORS                   | DESIGN TYPES           |  |
| Linen, Off White / Ivory | Embroidery, Ogee       |  |
| SCALE                    | RAILROADED             |  |
| Medium                   | Not Railroaded         |  |

| WIDTH                  | VERTICAL REPEAT    | HORIZONTAL REPEAT  | CONTENT                                                |
|------------------------|--------------------|--------------------|--------------------------------------------------------|
| 52.00 in (132.08 cm)   | 6.00 in (15.24 cm) | 5.87 in (14.91 cm) | Embroidery: 100%<br>Polyester, Base: 100%<br>Polyester |
| BACKING PRODUCT NUMBER | COUNTRY            | CLEANING CODES     |                                                        |
|                        | 7714801            | China              | S                                                      |