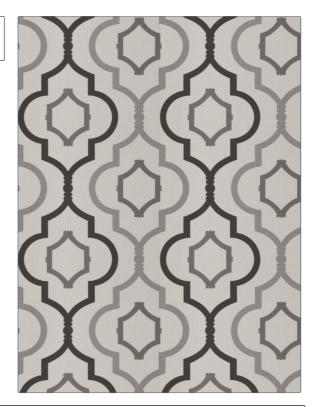

PATTERN 04082 **Platinum** COLOR BRAND APPLICATION Trend Fabric USES CATEGORIES Bedding, Drapery, Multipurpose **Prints** COLORS DESIGN TYPES Grey Lattice / Fretwork, Print Pattern SCALE RAILROADED Large Not Railroaded

| WIDTH                | VERTICAL REPEAT         | HORIZONTAL REPEAT   | CONTENT      |
|----------------------|-------------------------|---------------------|--------------|
| 54.00 in (137.16 cm) | 13.37 in (33.96 cm)     | 13.62 in (34.59 cm) | 100% Cotton  |
| BACKING              | FIRE CODES              | PRODUCT NUMBER      | COUNTRY      |
|                      | UFAC Class I / NFPA 260 | 7690401             | Turkmenistan |
| CLEANING CODES       | _                       |                     |              |
| S                    |                         |                     |              |
|                      |                         |                     |              |