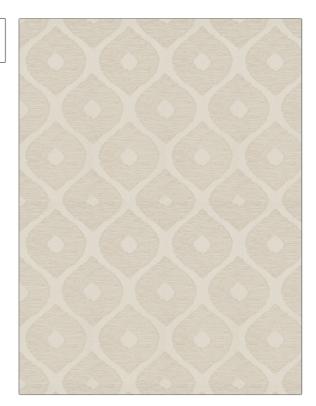

PATTERN 04058
COLOR 01

BRAND APPLICATION

Trend Fabric

USES CATEGORIES

Bedding, Drapery, Multipurpose

Beige, Off White / Ivory

Wovens

COLORS DESIGN TYPES

Contemporary / Modern, Ogee

SCALE RAILROADED

Medium Not Railroaded

| WIDTH                | VERTICAL REPEAT    | HORIZONTAL REPEAT  | CONTENT                   |
|----------------------|--------------------|--------------------|---------------------------|
| 55.00 in (139.70 cm) | 9.75 in (24.76 cm) | 7.00 in (17.78 cm) | 66% Polyester, 34% Cotton |
| BACKING              | PRODUCT NUMBER     | COUNTRY            | CLEANING CODES            |
|                      | 7620401            | India              | S                         |
|                      |                    |                    |                           |