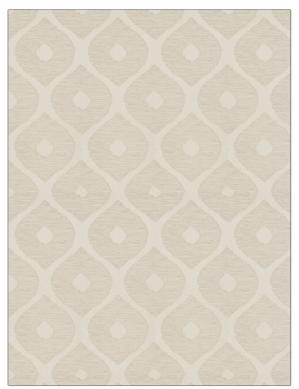

## Fabric Product Details

| PATTERN<br>COLOR                  | 04058<br>Pearl |                                |  |
|-----------------------------------|----------------|--------------------------------|--|
| BRAND                             |                | APPLICATION                    |  |
| Trend                             |                | Fabric                         |  |
| USES                              |                | CATEGORIES                     |  |
| Bedding, Drapery,<br>Multipurpose |                | Wovens                         |  |
| COLORS                            |                | DESIGN TYPES                   |  |
| Beige, Off White / Ivory          |                | Contemporary / Modern,<br>Ogee |  |
| SCALE                             |                | RAILROADED                     |  |
| Medium                            |                | Not Railroaded                 |  |

| WIDTH                | VERTICAL REPEAT    | HORIZONTAL REPEAT  | CONTENT                   |
|----------------------|--------------------|--------------------|---------------------------|
| 55.00 in (139.70 cm) | 9.75 in (24.76 cm) | 7.00 in (17.78 cm) | 66% Polyester, 34% Cotton |
| BACKING              | PRODUCT NUMBER     | COUNTRY            | CLEANING CODES            |
|                      | 7620301            | India              | S                         |