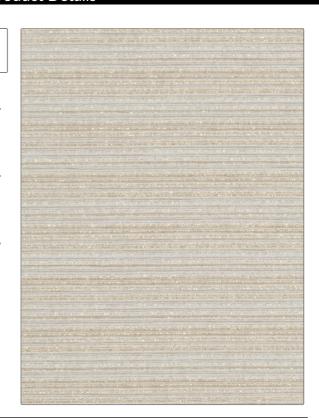

Fabric Product Details

PATTERN 04030
COLOR Gold Shimmer

BRAND APPLICATION

Trend Fabric

USES CATEGORIES

Bedding, Drapery Faux Silk

COLORS DESIGN TYPES

Metallic, Gold Solid, Texture Plain

RAILROADED

Not Railroaded

| WIDTH                | VERTICAL REPEAT                                  | HORIZONTAL REPEAT | CONTENT        |
|----------------------|--------------------------------------------------|-------------------|----------------|
| 54.00 in (137.16 cm) | 0.00 in (0.00 cm)                                | 0.00 in (0.00 cm) | 100% Polyester |
| BACKING              | DOUBLE RUBS                                      | PRODUCT NUMBER    | COUNTRY        |
|                      | Exceeds 10,000 Double<br>Rubs (Wyzenbeek Method) | 7618304           | India          |
| CLEANING CODES       | _                                                |                   |                |
| S                    |                                                  |                   |                |