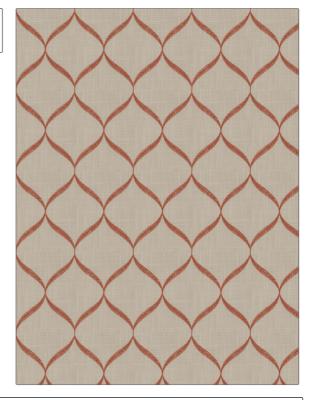

| PATTERN <b>04015</b> COLOR <b>01</b> |                        |  |
|--------------------------------------|------------------------|--|
|                                      |                        |  |
| BRAND                                | APPLICATION            |  |
| Trend                                | Fabric                 |  |
| USES                                 | CATEGORIES             |  |
| Drapery                              | Crewels / Embroideries |  |
| COLORS                               | DESIGN TYPES           |  |
| Orange / Spice, Red                  | Embroidery, Ogee       |  |
|                                      |                        |  |
| SCALE                                | RAILROADED             |  |
|                                      | Not Railroaded         |  |

| WIDTH                  | VERTICAL REPEAT    | HORIZONTAL REPEAT  | CONTENT                                                |
|------------------------|--------------------|--------------------|--------------------------------------------------------|
| 51.00 in (129.54 cm)   | 7.75 in (19.68 cm) | 5.62 in (14.27 cm) | Embroidery: 100%<br>Polyester, Base: 100%<br>Polyester |
| BACKING PRODUCT NUMBER | COUNTRY            | CLEANING CODES     |                                                        |
|                        | 7603801            | China              | S                                                      |