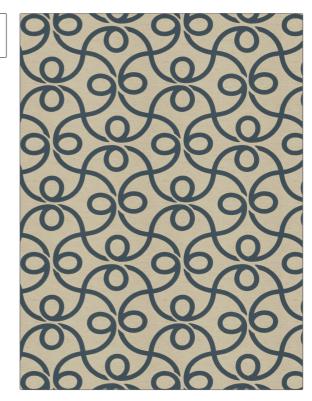

03978 **PATTERN** Navy COLOR BRAND APPLICATION Trend Fabric USES CATEGORIES Bedding, Drapery Crewels / Embroideries DESIGN TYPES COLORS Blue, Navy Embroidery, Lattice / Fretwork SCALE RAILROADED **Not Railroaded** Large

| WIDTH                | VERTICAL REPEAT     | HORIZONTAL REPEAT   | CONTENT                                                          |
|----------------------|---------------------|---------------------|------------------------------------------------------------------|
| 52.00 in (132.08 cm) | 12.00 in (30.48 cm) | 12.50 in (31.75 cm) | Embroidery: 100%<br>Polyester, Base: 90%<br>Polyester, 10% Linen |
| BACKING              | PRODUCT NUMBER      | COUNTRY             | CLEANING CODES                                                   |
|                      | 7515704             | China               | S                                                                |

ADDITIONAL PRODUCT NOTES

Exclusive Pattern, Embroidered Textiles Are Not, Guaranteed For Precise Color, Matching And Colorfastness., Color Placement Of Embroidery, May Vary. All Measurements, Quoted For Repeats Are, Approximate.