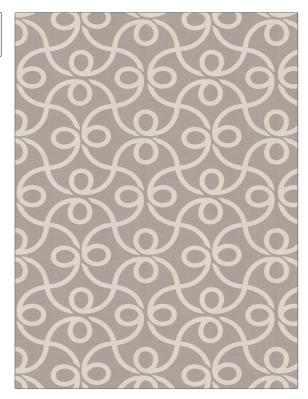

| PATTERN 03978 COLOR Platinum |                                   |
|------------------------------|-----------------------------------|
| BRAND                        | APPLICATION                       |
| Trend                        | Fabric                            |
| USES  Bedding, Drapery       | Crewels / Embroideries            |
| COLORS                       | DESIGN TYPES                      |
| Grey                         | Embroidery, Lattice /<br>Fretwork |
| SCALE RAILROADED             |                                   |
| Large                        | Not Railroaded                    |

| WIDTH                | VERTICAL REPEAT     | HORIZONTAL REPEAT   | CONTENT                                                          |
|----------------------|---------------------|---------------------|------------------------------------------------------------------|
| 52.00 in (132.08 cm) | 12.00 in (30.48 cm) | 12.50 in (31.75 cm) | Embroidery: 100%<br>Polyester, Base: 90%<br>Polyester, 10% Linen |
| BACKING              | PRODUCT NUMBER      | COUNTRY             | CLEANING CODES                                                   |
|                      | 7515702             | China               | S                                                                |

ADDITIONAL PRODUCT NOTES

Exclusive Pattern, Embroidered Textiles Are Not, Guaranteed For Precise Color, Matching And Colorfastness., Color Placement Of Embroidery, May Vary. All Measurements, Quoted For Repeats Are, Approximate.