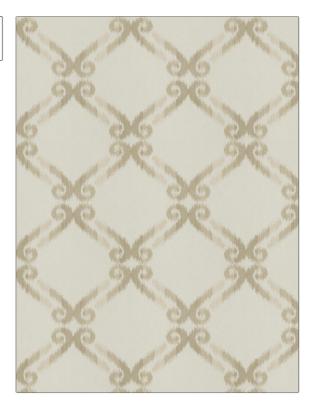

PATTERN 03976 Cashmere COLOR BRAND APPLICATION Trend Fabric USES CATEGORIES Bedding, Drapery Crewels / Embroideries DESIGN TYPES COLORS Beige, Taupe / Tan Embroidery, Lattice / Fretwork, Ogee SCALE RAILROADED

**Not Railroaded** 

| WIDTH                | VERTICAL REPEAT     | HORIZONTAL REPEAT   | CONTENT                                      |
|----------------------|---------------------|---------------------|----------------------------------------------|
| 52.00 in (132.08 cm) | 11.50 in (29.21 cm) | 11.00 in (27.94 cm) | Embroidery: 100% Rayon,<br>Base: 100% Cotton |
| BACKING              | PRODUCT NUMBER      | COUNTRY             | CLEANING CODES                               |
|                      | 7515505             | China               | S                                            |

ADDITIONAL PRODUCT NOTES

Large

Exclusive Pattern, Embroidered Textiles Are Not, Guaranteed For Precise Color, Matching And Colorfastness., Color Placement Of Embroidery, May Vary. All Measurements, Quoted For Repeats Are, Approximate.