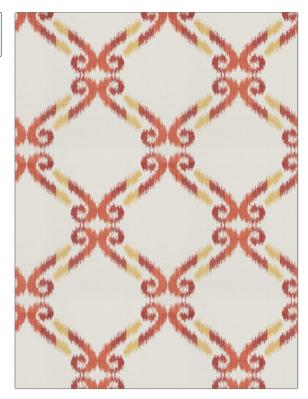

| PATTERN 03976 COLOR Poppy |                                         |  |
|---------------------------|-----------------------------------------|--|
| BRAND                     | APPLICATION                             |  |
| Trend                     | Fabric                                  |  |
| USES  Bedding, Drapery    | Crewels / Embroideries                  |  |
| COLORS                    | DESIGN TYPES                            |  |
| Orange / Spice, Red       | Embroidery, Lattice /<br>Fretwork, Ogee |  |
| SCALE                     | RAILROADED                              |  |
|                           |                                         |  |