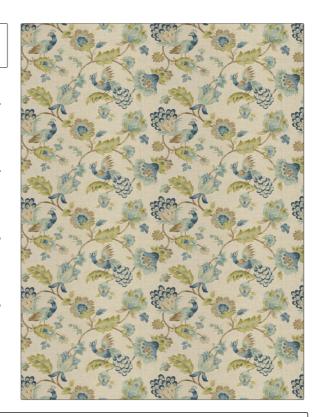

PATTERN 03975 COLOR Navy

BRAND

APPLICATION

Trend

Fabric

USES

CATEGORIES

Bedding, Drapery, Multipurpose, Upholstery

**Prints** 

COLORS

DESIGN TYPES

Blue, Navy, Light Blue

Floral, Jacobean, Print Pattern

SCALE

RAILROADED

Medium

Not Railroaded

| WIDTH                | VERTICAL REPEAT         | HORIZONTAL REPEAT   | CONTENT               |
|----------------------|-------------------------|---------------------|-----------------------|
| 54.00 in (137.16 cm) | 17.75 in (45.08 cm)     | 27.00 in (68.58 cm) | 55% Linen, 45% Cotton |
| BACKING              | FIRE CODES              | PRODUCT NUMBER      | COUNTRY               |
|                      | UFAC Class I / NFPA 260 | 7515403             | China                 |
| CLEANING CODES       | _                       |                     |                       |
| S                    |                         |                     |                       |