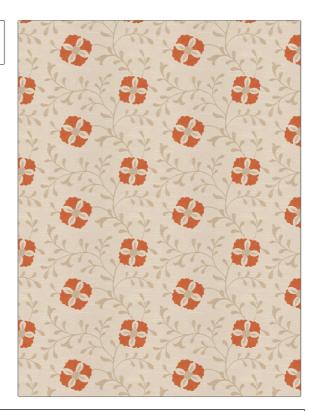

| PATTERN 03715    |                                        |  |
|------------------|----------------------------------------|--|
| color 06         |                                        |  |
|                  |                                        |  |
| BRAND            | APPLICATION                            |  |
| Trend            | Fabric                                 |  |
|                  |                                        |  |
| USES             | CATEGORIES                             |  |
| Bedding, Drapery | Crewels / Embroideries                 |  |
| COLORS           | DESIGN TYPES                           |  |
| Orange / Spice   | Embroidery, Floral, Global /<br>Ethnic |  |
| SCALE            | RAILROADED                             |  |
| Medium           | Not Railroaded                         |  |

| WIDTH                | VERTICAL REPEAT    | HORIZONTAL REPEAT   | CONTENT                                             |
|----------------------|--------------------|---------------------|-----------------------------------------------------|
| 52.00 in (132.08 cm) | 8.00 in (20.32 cm) | 10.75 in (27.30 cm) | Embroidery: 100%<br>Polyester, Base: 100%<br>Cotton |
| BACKING              | PRODUCT NUMBER     | COUNTRY             | CLEANING CODES                                      |
|                      | 7468806            | China               | S                                                   |

ADDITIONAL PRODUCT NOTES

Exclusive Pattern, Embroidered Textiles Are Not, Guaranteed For Precise Color, Matching And Colorfastness., Color Placement Of Embroidery, May Vary. All Measurements, Quoted For Repeats Are, Approximate.