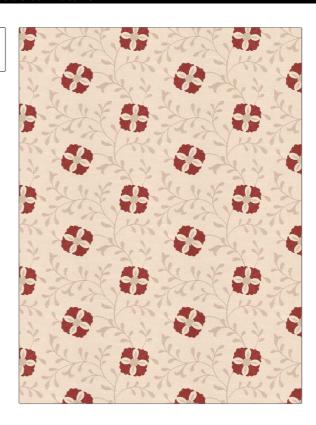

## **Fabric Product Details**

03715 PATTERN **Poppy** COLOR

BRAND APPLICATION

Trend **Fabric** 

USES CATEGORIES

Bedding, Drapery Crewels / Embroideries

SCALE

Medium

воок COLORS

Jaclyn Smith Home Vol IV Coral Reef / Pumpkin

Red

DESIGN TYPES

Embroidery, Floral, Global / Ethnic

RAILROADED

Not Railroaded

| VIDTH                | VERTICAL REPEAT    | HORIZONTAL REPEAT   | CONTENT                                             |
|----------------------|--------------------|---------------------|-----------------------------------------------------|
| 52.00 in (132.08 cm) | 8.00 in (20.32 cm) | 10.75 in (27.30 cm) | Embroidery: 100%<br>Polyester, Base: 100%<br>Cotton |
| BACKING              | PRODUCT NUMBER     | DATE BOOKED         | COUNTRY                                             |
|                      | 7468707            | 07/2016             | China                                               |
|                      |                    |                     |                                                     |
| CLEANING CODES       | _                  |                     |                                                     |
| S                    |                    |                     |                                                     |