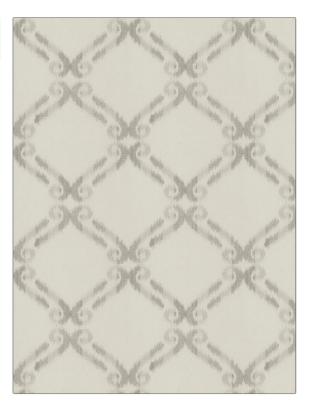

## Fabric Product Details

| pattern 03714<br>color 06 |                                         |  |
|---------------------------|-----------------------------------------|--|
| BRAND                     | APPLICATION                             |  |
| Trend                     | Fabric                                  |  |
| USES                      | CATEGORIES                              |  |
| Bedding, Drapery          | Crewels / Embroideries                  |  |
| COLORS                    | DESIGN TYPES                            |  |
| Grey, Linen               | Embroidery, Lattice /<br>Fretwork, Ogee |  |
| SCALE                     | RAILROADED                              |  |
| Large                     | Not Railroaded                          |  |

| WIDTH                | VERTICAL REPEAT     | HORIZONTAL REPEAT   | CONTENT                                      |
|----------------------|---------------------|---------------------|----------------------------------------------|
| 52.00 in (132.08 cm) | 11.50 in (29.21 cm) | 11.00 in (27.94 cm) | Embroidery: 100% Rayon,<br>Base: 100% Cotton |
| BACKING              | PRODUCT NUMBER      | COUNTRY             | CLEANING CODES                               |
|                      | 7467806             | China               | S                                            |