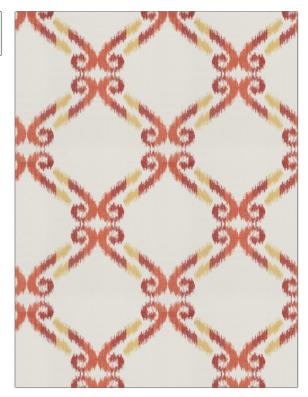

| PATTERN 03714<br>COLOR 04 |                                         |  |
|---------------------------|-----------------------------------------|--|
| BRAND                     | APPLICATION                             |  |
| Trend                     | Fabric                                  |  |
| USES                      | CATEGORIES                              |  |
| Bedding, Drapery          | Crewels / Embroideries                  |  |
| COLORS                    | DESIGN TYPES                            |  |
| Orange / Spice, Red       | Embroidery, Lattice /<br>Fretwork, Ogee |  |
| SCALE                     | RAILROADED                              |  |
| Large                     | Not Railroaded                          |  |