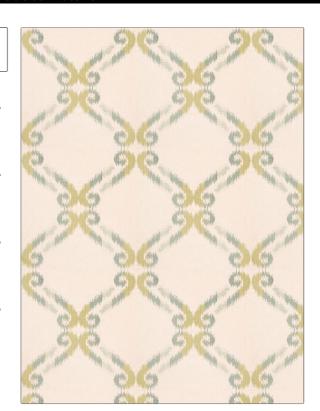

PATTERN 03714
COLOR Patina

BRAND APPLICATION

Trend Fabric

USES CATEGORIES

Bedding, Drapery Crewels / Embroideries

BOOK COLORS

Jaclyn Smith Home Vol IV Navy / Peacock

nith Home Vol IV Aqua / Teal, Light Green

Embroidery, Lattice /

Fretwork, Ogee

SCALE

RAILROADED

DESIGN TYPES

Not Railroaded

| WIDTH                | VERTICAL REPEAT     | HORIZONTAL REPEAT   | CONTENT                                      |
|----------------------|---------------------|---------------------|----------------------------------------------|
| 52.00 in (132.08 cm) | 11.50 in (29.21 cm) | 11.00 in (27.94 cm) | Embroidery: 100% Rayon,<br>Base: 100% Cotton |
| BACKING              | PRODUCT NUMBER      | DATE BOOKED         | COUNTRY                                      |
|                      | 7467703             | 07/2016             | China                                        |
| CLEANING CODES       | _                   |                     |                                              |
| 5                    |                     |                     |                                              |