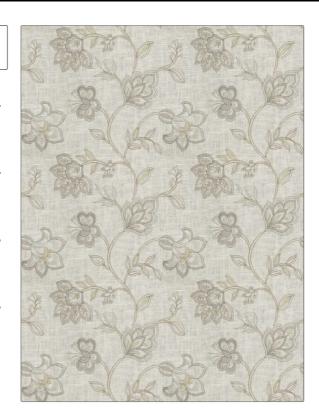

03725 **PATTERN Platinum** COLOR

BRAND APPLICATION

Trend **Fabric** 

USES CATEGORIES

Bedding, Drapery Crewels / Embroideries

воок COLORS

Jaclyn Smith Home Vol IV Platinum / Cashmere

Grey, Linen

DESIGN TYPES SCALE

Embroidery, Floral, Jacobean

Medium

RAILROADED

Not Railroaded

| WIDTH                | VERTICAL REPEAT     | HORIZONTAL REPEAT   | CONTENT                                                   |
|----------------------|---------------------|---------------------|-----------------------------------------------------------|
| 54.00 in (137.16 cm) | 11.50 in (29.21 cm) | 13.50 in (34.29 cm) | Embroidery: 100% Rayon,<br>Base: 55% Linen, 45%<br>Cotton |
| BACKING              | PRODUCT NUMBER      | DATE BOOKED         | COUNTRY                                                   |
|                      | 7467302             | 07/2016             | China                                                     |
| CLEANING CODES       |                     |                     |                                                           |
| S                    |                     |                     |                                                           |
|                      |                     |                     |                                                           |

ADDITIONAL PRODUCT NOTES

Embroidered Textiles Are Not, Guaranteed For Precise Color, Matching And Colorfastness., Color Placement Of Embroidery, May Vary. All Measurements, Quoted For Repeats Are, Approximate., Due To The Complex Nature Of